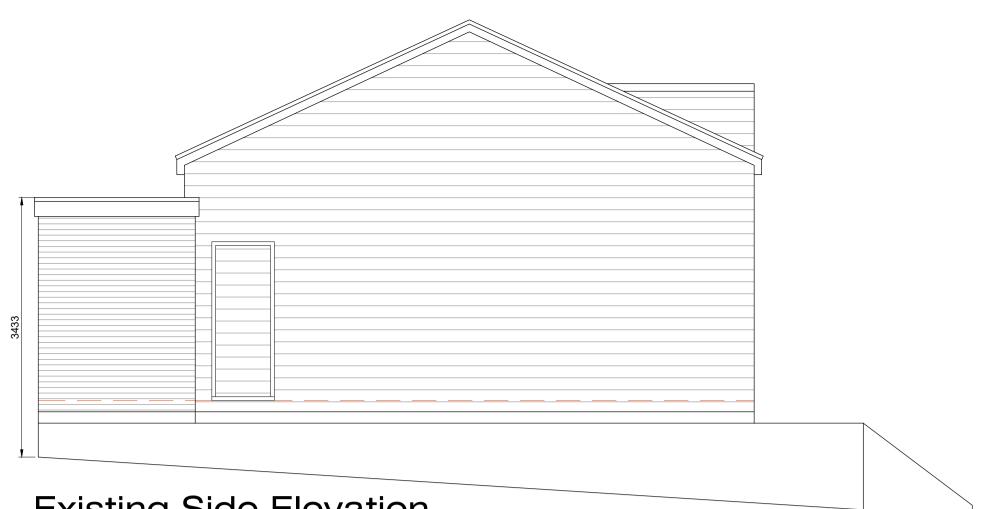

## **Existing Side Elevation**

Scale 1:50

Scale 1:50

The contractor is to check and verify all building and site dimensions, levels, and sewer invert levels at connection points before work starts.

This drawing must be read with and checked against any structural or other specialist drawings provided.