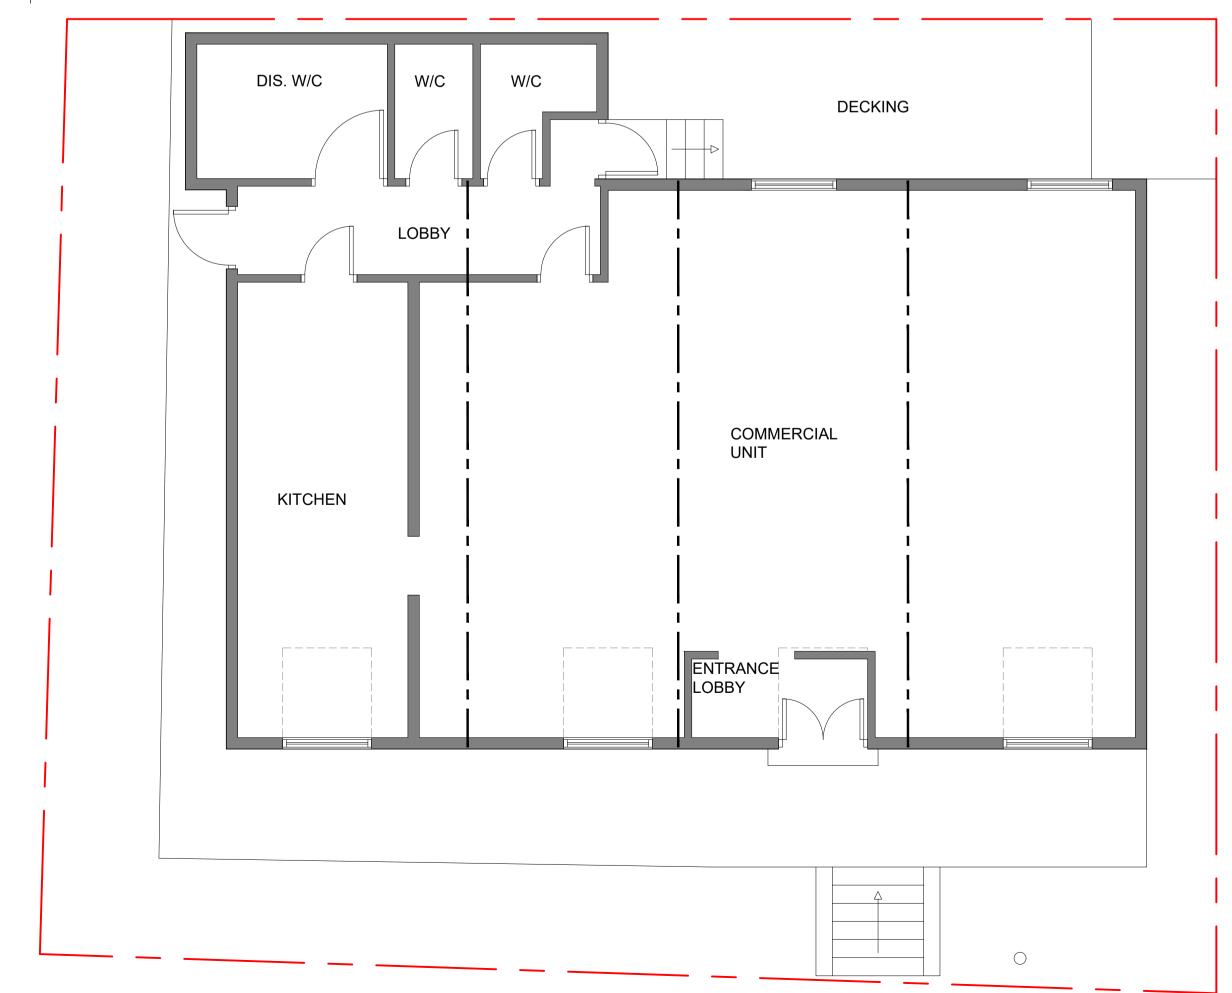

## **Existing Front Elevation**





Existing Ground Floor Plan

Scale 1:50



## **Existing Side Elevation**

Scale 1:50



Scale 1:50



The contractor is to check and verify all building and site dimensions, levels, and sewer invert levels at connection points before work starts.

This drawing must be read with and checked against any structural or other specialist drawings provided.

Any discrepancies found on this drawing are to be notified to STONE ME! DESIGN LTD prior to commencement of work.

The contractor is to comply in all respects with the current Building Regulations whether or not specifically stated on these drawings.

This drawing is not intended to show details of foundations or ground conditions. Each area of ground relied upon to support the structure depicted must be investigated by the contractor and s