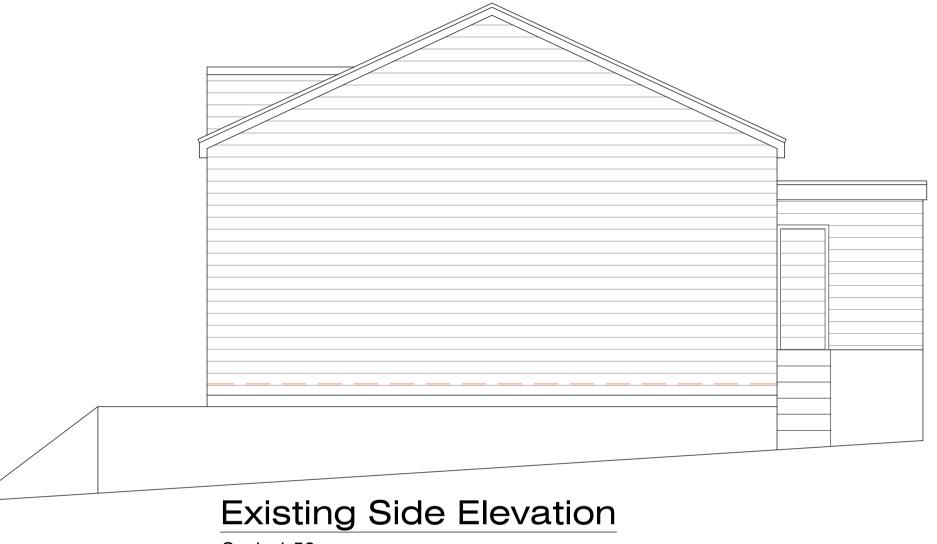

## **Existing Side Elevation**

Scale 1:50

Scale 1:50

The contractor is to check and verify all building and site dimensions, levels, and sewer invert levels at connection points before work starts.

This drawing must be read with and checked against any structural or other specialist drawings provided.