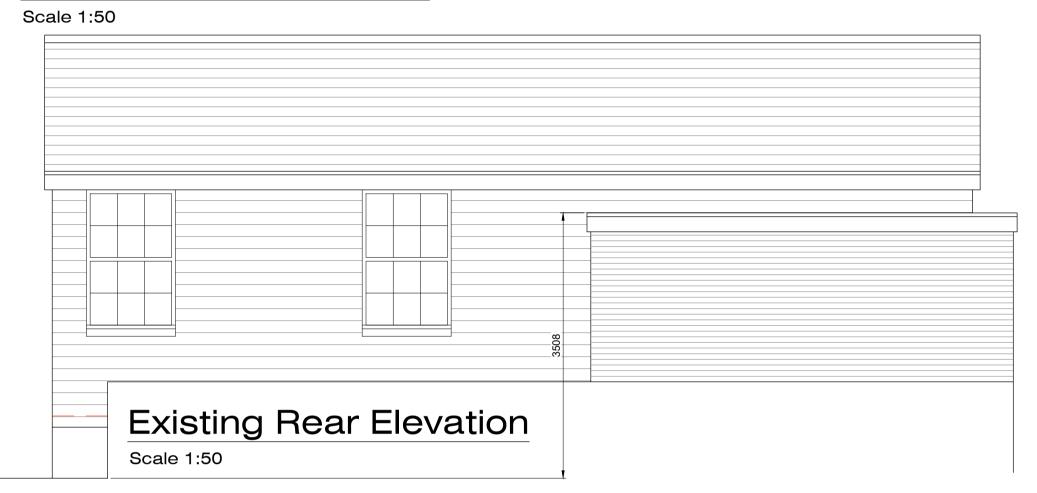

## **Existing Side Elevation**

Scale 1:50

Scale 1:50

The contractor is to check and verify all building and site dimensions, levels, and sewer invert levels at connection points before work starts.

This drawing must be read with and checked against any structural or other specialist drawings provided.